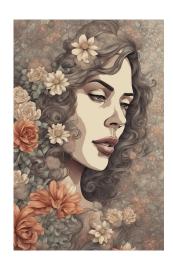

#### ####Prompt####

A Woman, In The Style Of "Add Artist Name", highly detailed background with small unimposing flowers

### Surrealistic Horror Artwork